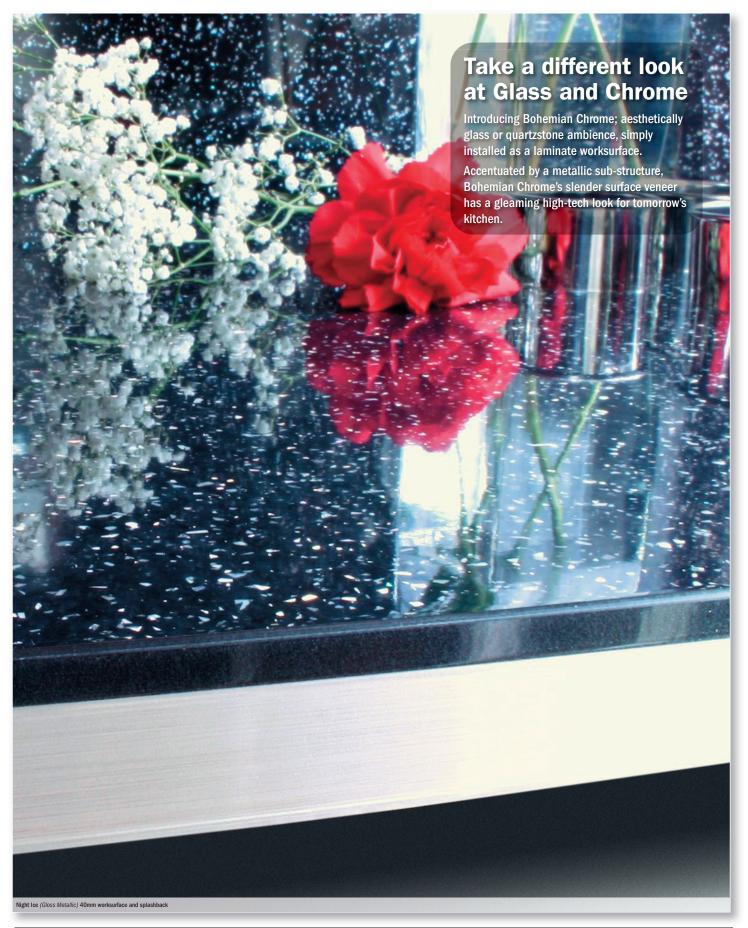

## ARTIS bohemian chrome

## **BOHEMIAN CHROME**

With the installation advantages of an Artis modular system, Bohemian Chrome is a chic and affordable alternative to glass or quartzstone surfaces.

Highlighted by the latest laminate technology and Chrome Duo ABS edge, Bohemian Chrome adds a striking reflective ambience to contemporary kitchen design; fusing with appliance and door ironmongery finishes.

For contemporary bathrooms or home furniture, Spirit and Angel are also available in 30mm thickness.

Bohemian Chrome is available "off the shelf" in worksurface, splashback and upstand for a total look and hygienic low maintenance finish.