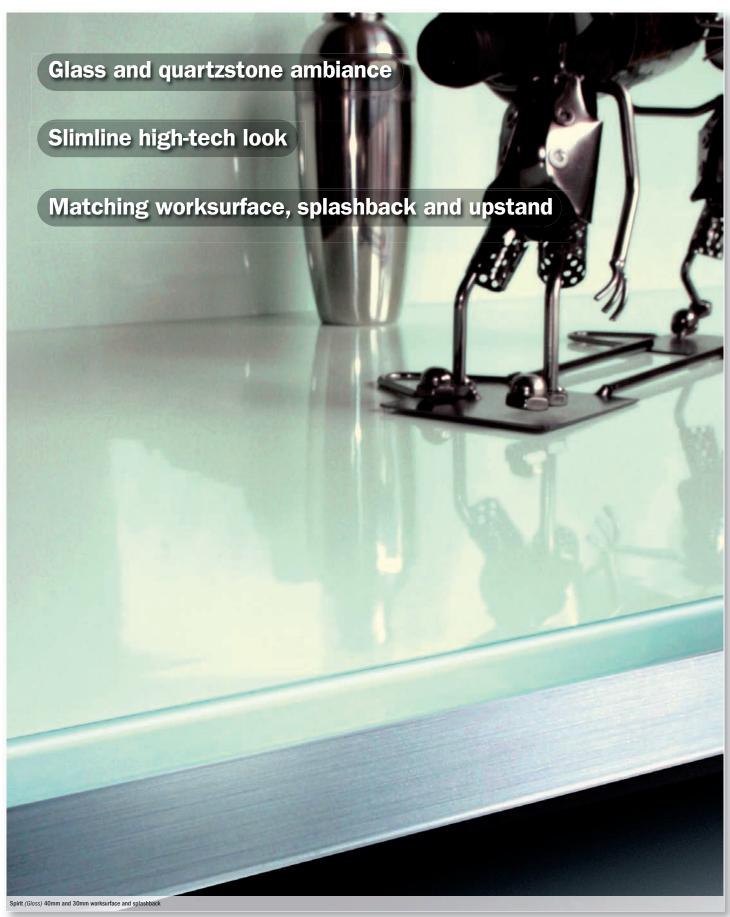

## 40MM & 30MM ABS MULTI-EDGED LAMINATE SURFACES

**Spirit**Gloss
Chrome Duo ABS Edge

Nero Caldera Fireglaze Chrome Duo ABS Edge

Angel Gloss Chrome Duo ABS Edge

Night Ice Gloss/Metallic Chrome Duo ABS Edge

## **BOHEMIAN CHROME**

With the installation advantages of an Artis modular system, Bohemian Chrome is a chic and affordable alternative to glass or quartzstone surfaces.

Highlighted by the latest laminate technology and Chrome Duo ABS edge, Bohemian Chrome adds a striking reflective ambience to contemporary kitchen design; fusing with appliance and door ironmongery finishes.

For contemporary bathrooms or home furniture, Spirit and Angel are also available in 30mm thickness.

Bohemian Chrome is available "off the shelf" in worksurface, splashback and upstand for a total look and hygienic low maintenance finish.