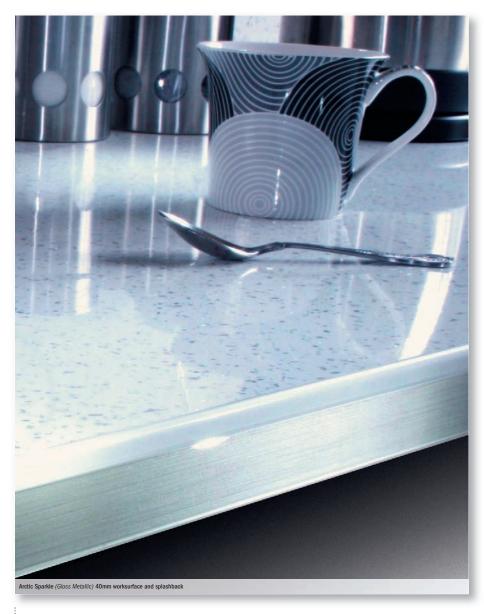

Arctic Sparkle Gloss/Metallic Chrome Duo ABS Edge

• Spirit Gloss Chrome Duo ABS Edge

• Angel Gloss Chrome Duo ABS Edge

## **BOHEMIAN CHROME**

With the installation advantages of an Artis modular system, Bohemian Chrome is a chic and affordable alternative to glass or quartzstone surfaces.

Highlighted by the latest laminate technology and Chrome Duo ABS edge, Bohemian Chrome adds a striking reflective ambience to contemporary kitchen design; fusing with appliance and door ironmongery finishes.