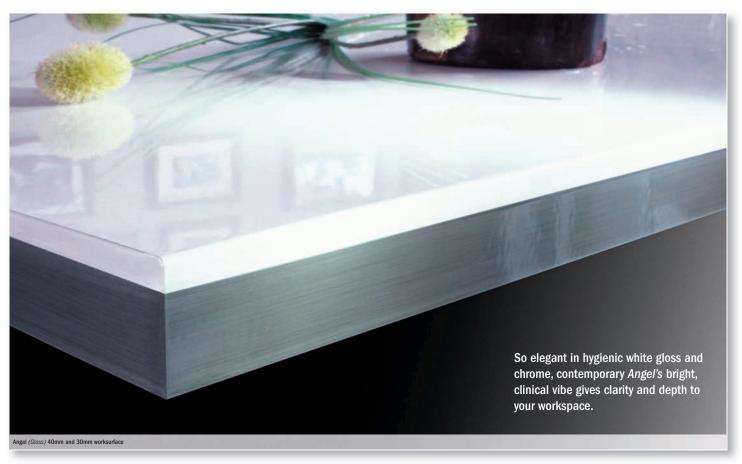

## 40MM & 30MM ABS MULTI-EDGED LAMINATE SURFACES

**Spirit**Gloss
Chrome Duo ABS Edge

Nero Caldera Fireglaze Chrome Duo ABS Edge

Angel Gloss Chrome Duo ABS Edge

Night Ice Gloss/Metallic Chrome Duo ABS Edge

For contemporary bathrooms or home furniture, Spirit and Angel are also available in 30mm thickness.

Bohemian Chrome is available "off the shelf" in worksurface, splashback and upstand for a total look and hygienic low maintenance finish.